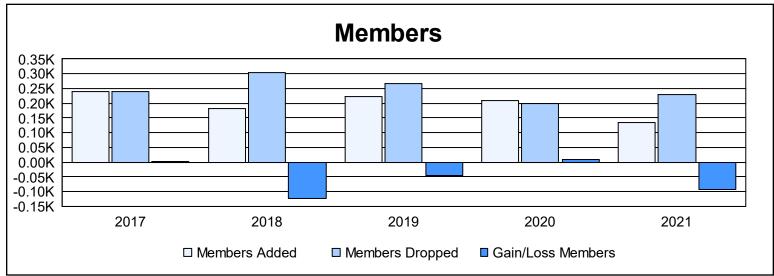

District 118 Y

As of June 2021 Cumulative

| Year      | New<br>Clubs | Dropped<br>Clubs | Gain/<br>Loss<br>Clubs | New<br>Members | Charter<br>Members | Reinstate<br>Members | Transfer<br>Members | Total<br>Member<br>Added | Total<br>Members<br>Dropped | Gain/<br>Loss<br>Members |
|-----------|--------------|------------------|------------------------|----------------|--------------------|----------------------|---------------------|--------------------------|-----------------------------|--------------------------|
| 2016-2017 | 1            | 4                | -3                     | 185            | 40                 | 3                    | 11                  | 239                      | 238                         | 1                        |
| 2017-2018 | 2            | 3                | -1                     | 104            | 60                 | 7                    | 11                  | 182                      | 305                         | -123                     |
| 2018-2019 | 2            | 5                | -3                     | 120            | 78                 | 5                    | 18                  | 221                      | 267                         | -46                      |
| 2019-2020 | 2            | 2                | 0                      | 123            | 71                 | 6                    | 8                   | 208                      | 198                         | 10                       |
| 2020-2021 | 0            | 5                | -5                     | 94             | 14                 | 4                    | 23                  | 135                      | 228                         | -93                      |
| Average   | 1            | 4                | -2                     | 125            | 53                 | 5                    | 14                  | 197                      | 247                         | -50                      |