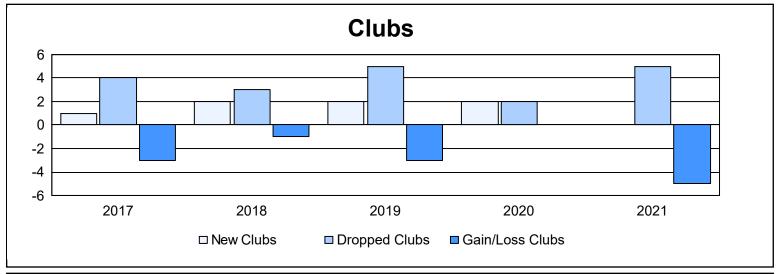

District 118 Y

As of June 2021 Cumulative

| Year      | New<br>Clubs | Dropped<br>Clubs | Gain/<br>Loss<br>Clubs | New<br>Members | Charter<br>Members | Reinstate<br>Members | Transfer<br>Members | Total<br>Member<br>Added | Total<br>Members<br>Dropped | Gain/<br>Loss<br>Members |
|-----------|--------------|------------------|------------------------|----------------|--------------------|----------------------|---------------------|--------------------------|-----------------------------|--------------------------|
| 2016-2017 | 1            | 4                | -3                     | 185            | 40                 | 3                    | 11                  | 239                      | 238                         | 1                        |
| 2017-2018 | 2            | 3                | -1                     | 104            | 60                 | 7                    | 11                  | 182                      | 305                         | -123                     |
| 2018-2019 | 2            | 5                | -3                     | 120            | 78                 | 5                    | 18                  | 221                      | 267                         | -46                      |
| 2019-2020 | 2            | 2                | 0                      | 123            | 71                 | 6                    | 8                   | 208                      | 198                         | 10                       |
| 2020-2021 | 0            | 5                | -5                     | 94             | 14                 | 4                    | 23                  | 135                      | 228                         | -93                      |
| Average   | 1            | 4                | -2                     | 125            | 53                 | 5                    | 14                  | 197                      | 247                         | -50                      |